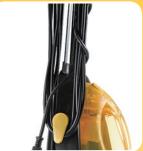

## CarpetCleaner

www.adexi.eu

- User-friendly carpet cleaner for professional results at home
- Soap dissolved in water is put on the carpet through the carpet cleaner
- The carpet cleaner applies a detergent solution to
- Long handle ensures ergonomic position
- 6-meter cord
- Cord storage (integrated) on carpet cleaner